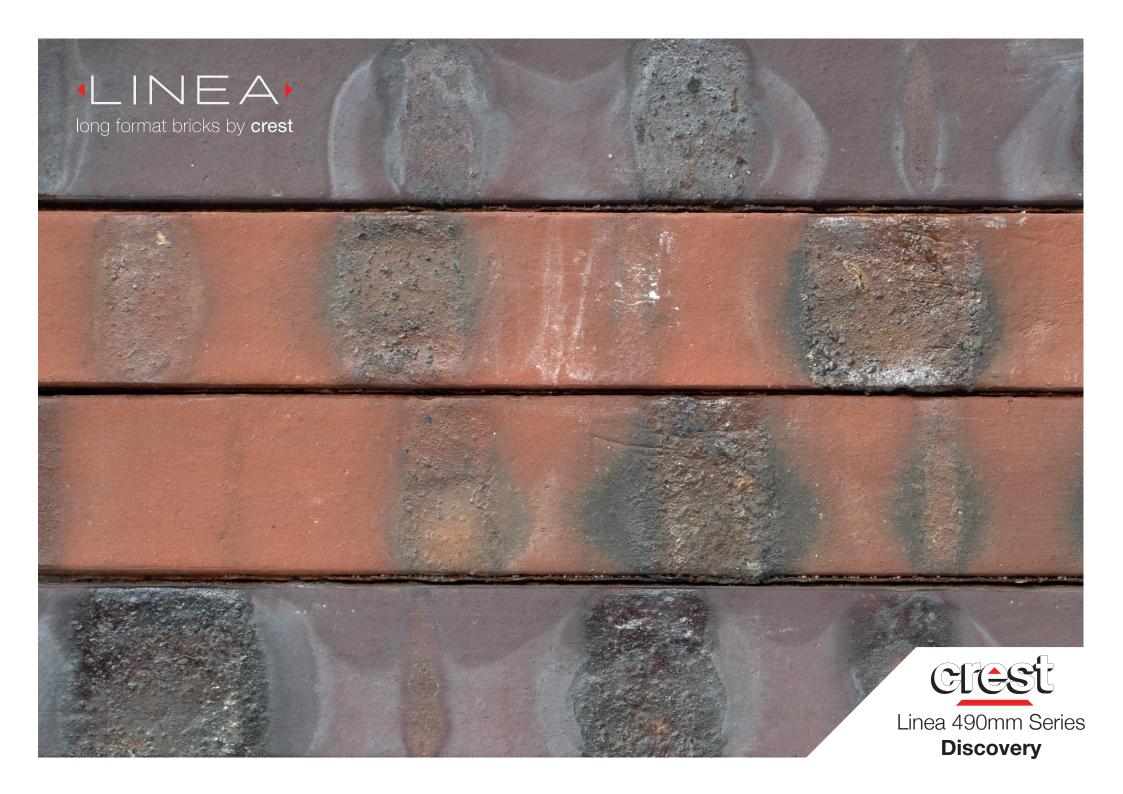

## **Discovery** Linea 490mm Series

The 'Crest Linea 490mm Series' style of brick has become increasingly popular over the last few years. These stunning bricks certainly provide the opportunity to create a unique and striking appearance to both exterior and interior walls of any build. Crest skilfully underlines the horizontal of your facade and is produced in lengths of 490mm as standard.