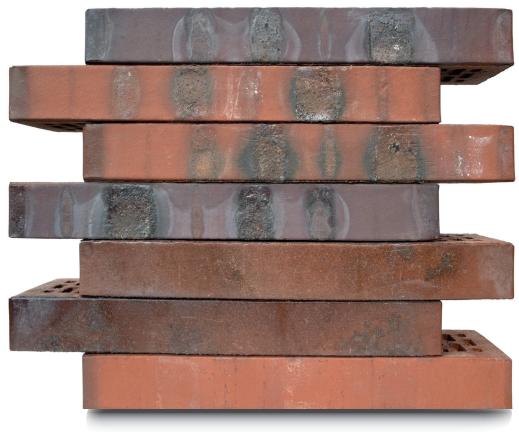

## **Discovery** Linea 490mm Series

The 'Crest Linea 490mm Series' style of brick has become increasingly popular over the last few years. These stunning bricks certainly provide the opportunity to create a unique and striking appearance to both exterior and interior walls of any build. Crest skilfully underlines the horizontal of your facade and is produced in lengths of 490mm as standard.